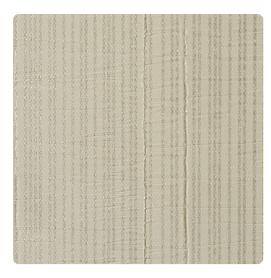

## Candice Olson Contract

It is these contrasts and juxtapositions that create a space that is truly captivating, current and still classic. (clean, metallic / pearl pinstripes contrasted with gentle horizontal textures)

#### Specifications

Content Fabric-backed Vinyl Width 54" Weight (oz/lyd) 20 Weight (oz/sqyd) 13.33 Type Type II Backing Osnaburg Pattern Match Random reversible Fire Rating Class A Flame Spread 15 Smoke Developed 10