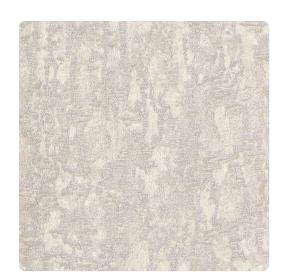

## Candice Olson Contract

An uncommon pattern, this wallcovering looks like theatrical scrim or cheesecloth, with visible threads, ripples and folds. Metallic highlights add to the visual depth of the mottled design. There are seven colors to choose from including Mist, a shaded aqua with silver that looks like moving water, or Dusk, a brown, grey, and pewter mélange with organic roots.