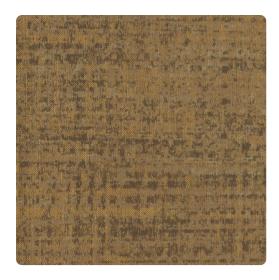

## Paragon MCD2185 – Zebrawood

## Candice Olson Contract

Soft contrasting colors, and metallic inks in some instances, meld to form a layered pattern with slight light-reflecting properties. The fine texture and small irregular design add to the illusion of fabric wallcovering. Select from nine possibilities including Zebrawood, in taupe and gleaming gold, or Pear, in cream, aqua, and amber. Made of vinyl for washability and durability.