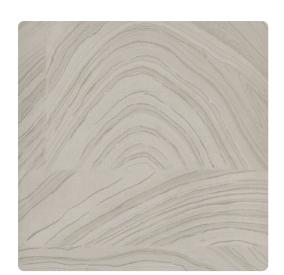

# Mystere MCD2202 – Pearl Slate

## Candice Olson Contract

Like slabs of geologic material in varied shapes and sizes, this arresting pattern has concentric lines in tonal colors with mineral highlights. The appearance of natural aggregate is handsome and in keeping with current trends in "green" and organic design. The seven color ways include Storm, in shades of grey with silver streaks, and Meringue, in beige with veins of gold. The finely textured vinyl is long wearing and washable.