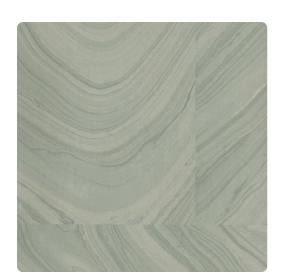

## Candice Olson Contract

Like slabs of geologic material in varied shapes and sizes, this arresting pattern has concentric lines in tonal colors with mineral highlights. The appearance of natural aggregate is handsome and in keeping with current trends in "green" and organic design. The seven color ways include Storm, in shades of grey with silver streaks, and Meringue, in beige with veins of gold. The finely textured vinyl is long wearing and washable.