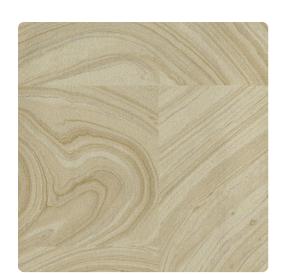

# Mystere MCD2204 – Sandstone

## Candice Olson Contract

Like slabs of geologic material in varied shapes and sizes, this arresting pattern has concentric lines in tonal colors with mineral highlights. The appearance of natural aggregate is handsome and in keeping with current trends in "green" and organic design. The seven color ways include Storm, in shades of grey with silver streaks, and Meringue, in beige with veins of gold. The finely textured vinyl is long wearing and washable.