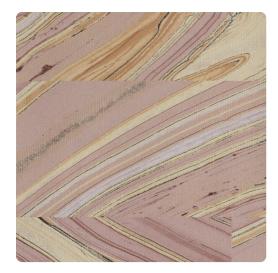

### Candice Olson Couture

Reminiscent of geodes or perhaps malachite, stone-like slabs with curvilinear lines and beautifully contrasting color suggest an organic origin. Through the use of Mylar, intermittent veins of glistening metal add a note of sophistication. Among the five palettes is Orchid, with shades of light purple, cream, and brown with silver streaks, or Glint, in southwestern slot canyon browns with taupe, grey, and shining silver. This handsome vinyl wallcovering is washable and durable.