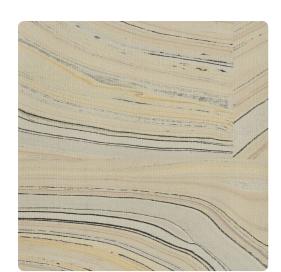

### Candice Olson Couture

Reminiscent of geodes or perhaps malachite, stone-like slabs with curvilinear lines and beautifully contrasting color suggest an organic origin. Through the use of Mylar, intermittent veins of glistening metal add a note of sophistication. Among the five palettes is Orchid, with shades of light purple, cream, and brown with silver streaks, or Glint, in southwestern slot canyon browns with taupe, grey, and shining silver. This handsome vinyl wallcovering is washable and durable.