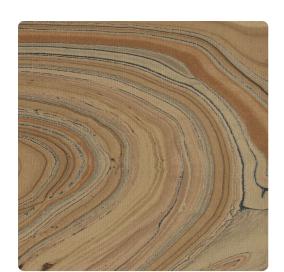

### Candice Olson Couture

Reminiscent of geodes or perhaps malachite, stone-like slabs with curvilinear lines and beautifully contrasting color suggest an organic origin. Through the use of Mylar, intermittent veins of glistening metal add a note of sophistication. Among the five palettes is Orchid, with shades of light purple, cream, and brown with silver streaks, or Glint, in southwestern slot canyon browns with taupe, grey, and shining silver. This handsome vinyl wallcovering is washable and durable.