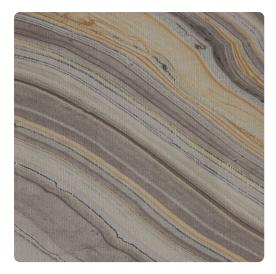

### Candice Olson Couture

Reminiscent of geodes or perhaps malachite, stone-like slabs with curvilinear lines and beautifully contrasting color suggest an organic origin. Through the use of Mylar, intermittent veins of glistening metal add a note of sophistication. Among the five palettes is Orchid, with shades of light purple, cream, and brown with silver streaks, or Glint, in southwestern slot canyon browns with taupe, grey, and shining silver. This handsome vinyl wallcovering is washable and durable.