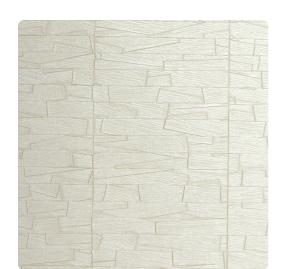

# Crane MCN5302 – Porcelain

### Esquire

Small raw stone tiles stack delicately up your space with Crane, the newest textured edition to Esquire. A neutral palette highlights the natural graining, while adding pops of bright floral colors. The carefully fitted stones in Crane are accented with a hint of shimmer, leaving you with a fresh, detailed design.