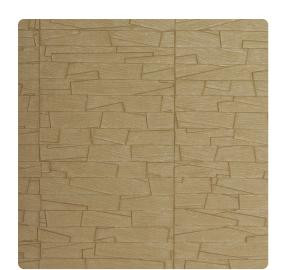

# Crane MCN5304 – Fresco

### Esquire

Small raw stone tiles stack delicately up your space with Crane, the newest textured edition to Esquire. A neutral palette highlights the natural graining, while adding pops of bright floral colors. The carefully fitted stones in Crane are accented with a hint of shimmer, leaving you with a fresh, detailed design.