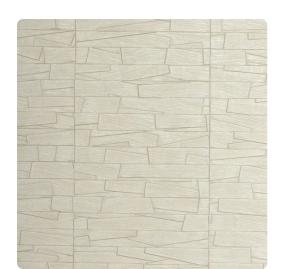

# Crane MCN5306 – Marble

### Esquire

Small raw stone tiles stack delicately up your space with Crane, the newest textured edition to Esquire. A neutral palette highlights the natural graining, while adding pops of bright floral colors. The carefully fitted stones in Crane are accented with a hint of shimmer, leaving you with a fresh, detailed design.