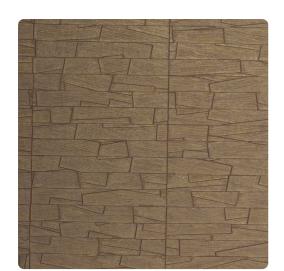

# Crane MCN5308 – Timber

### Esquire

Small raw stone tiles stack delicately up your space with Crane, the newest textured edition to Esquire. A neutral palette highlights the natural graining, while adding pops of bright floral colors. The carefully fitted stones in Crane are accented with a hint of shimmer, leaving you with a fresh, detailed design.