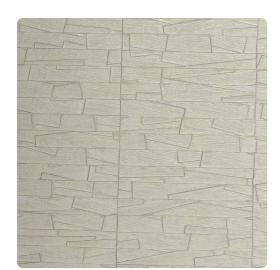

# Crane MCN5310 – Watercolor

### Esquire

Small raw stone tiles stack delicately up your space with Crane, the newest textured edition to Esquire. A neutral palette highlights the natural graining, while adding pops of bright floral colors. The carefully fitted stones in Crane are accented with a hint of shimmer, leaving you with a fresh, detailed design.