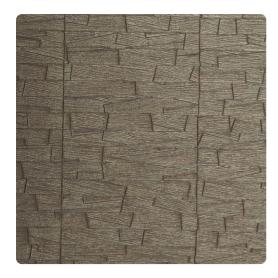

## Crane MCN5315 – Cinderblock

## Esquire

Small raw stone tiles stack delicately up your space with Crane, the newest textured edition to Esquire. A neutral palette highlights the natural graining, while adding pops of bright floral colors. The carefully fitted stones in Crane are accented with a hint of shimmer, leaving you with a fresh, detailed design.