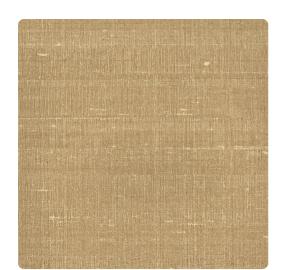

### Candice Olson Couture

Aptly named Infinity, this wallcovering will never be out of fashion. The woven texture with random slubs makes the silk like appearance all the more realistic and the tonal coloration is available in seventeen amazing choices. Pick from Orchid, a mid-range purple and crème mix, or Emerald, a strong blue/green combination, among others.