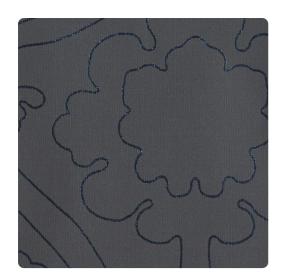

### Candice Olson Couture

On a textured matte field, a simple tracery of bright metallic ink forms scrollwork and flowers. The design is clean and uncluttered with a hint of charm. Five neutral color choices include Linen with gold, and Glacier, a soft grey with silver embellishment.