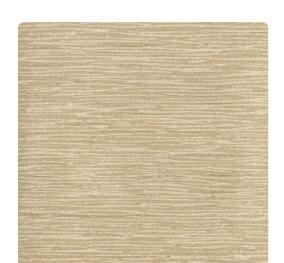

### Candice Olson Couture

Heavily textured horizontal striae and tone on tone coloration create the illusion of waves lapping at the land. For good measure a hint of mineral color mimics the sunlight playing on the water. Nine shades include Jade, a soft sea green with pearl, and Ebony, a midnight black with taupe.