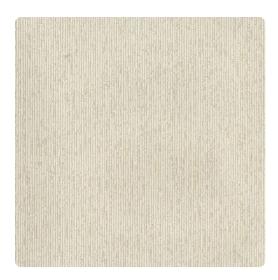

### Candice Olson Couture

Like vertical cords, this pattern is a tone on tone narrow, irregular stripe. This wallcovering offers a no-nonsense, businesslike, and very attractive approach to décor. A baker's dozen of colors include Ebony or Mist blue.