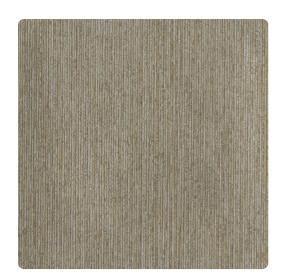

### Candice Olson Couture

Like vertical cords, this pattern is a tone on tone narrow, irregular stripe. This wallcovering offers a no-nonsense, businesslike, and very attractive approach to décor. A baker's dozen of colors include Ebony or Mist blue.