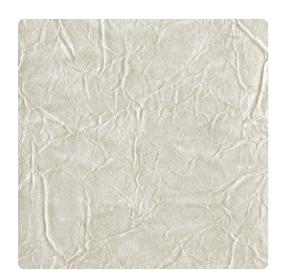

### Candice Olson Couture

Time-worn leather, complete with gentle folds and wrinkles, is such a handsome look. This faux leather look has all the beautiful patina of the real thing but also has the lasting quality and ease of care that comes with vinyl wallcovering. In addition, there are superb colors that never came from nature such as Flint, a deep metallic teal, or Steel, a glowing sterling silver look-alike, plus ten more.