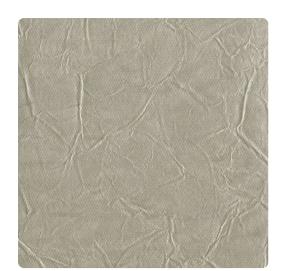

### Candice Olson Couture

Time-worn leather, complete with gentle folds and wrinkles, is such a handsome look. This faux leather look has all the beautiful patina of the real thing but also has the lasting quality and ease of care that comes with vinyl wallcovering. In addition, there are superb colors that never came from nature such as Flint, a deep metallic teal, or Steel, a glowing sterling silver look-alike, plus ten more.