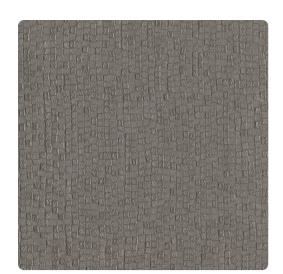

## Candice Olson Couture

Tiny irregular squares, a quarter inch in size, are piled chock-a-block like miniature tiles one upon the other. The pronounced texture of this delightful geometric wallcovering is enhanced by the metallic sheen of the finish which reflects the light. The baker's dozen colors include Orchid, a lovely grey tinged purple, and Mist, the magical color of wave tossed sea glass.