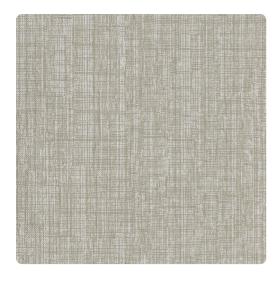

### Candice Olson Couture

Like commingled threads, thin lines run horizontally and vertically forming a pattern that looks a loosely woven textile. Lightly textured, this vinyl wallcovering is easy to care for, long wearing, and good looking, too. Select from a dozen color ways tipped with mineral glow such as Zinc, a rich grey on silver, or Mink, a smoky taupe on bronze.