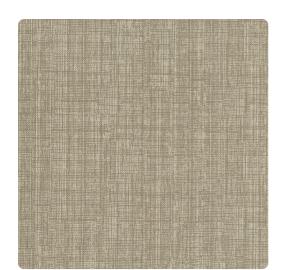

### Candice Olson Couture

Like commingled threads, thin lines run horizontally and vertically forming a pattern that looks a loosely woven textile. Lightly textured, this vinyl wallcovering is easy to care for, long wearing, and good looking, too. Select from a dozen color ways tipped with mineral glow such as Zinc, a rich grey on silver, or Mink, a smoky taupe on bronze.