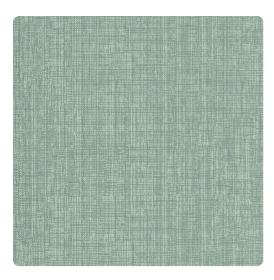

### Candice Olson Couture

Like commingled threads, thin lines run horizontally and vertically forming a pattern that looks a loosely woven textile. Lightly textured, this vinyl wallcovering is easy to care for, long wearing, and good looking, too. Select from a dozen color ways tipped with mineral glow such as Zinc, a rich grey on silver, or Mink, a smoky taupe on bronze.