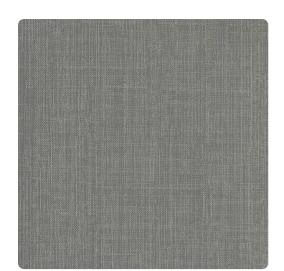

### Candice Olson Couture

Like commingled threads, thin lines run horizontally and vertically forming a pattern that looks a loosely woven textile. Lightly textured, this vinyl wallcovering is easy to care for, long wearing, and good looking, too. Select from a dozen color ways tipped with mineral glow such as Zinc, a rich grey on silver, or Mink, a smoky taupe on bronze.