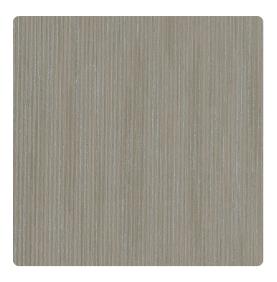

# Lavish MCO1969 – Nickel

### Candice Olson Couture

Lightly textured with thin-as-thread ripples, this wallcovering also has color striations; some in tonal shades and some in metallic inks. The ridges and contrasting colors run vertically on the thirteen variations. Among them is Malachite, a periwinkle blue with golden highlights, or Nickle, in various shades of foggy grey with shimmering silver streaks. Composed of vinyl, durability and washability are hallmarks of this subtle and handsome pattern.