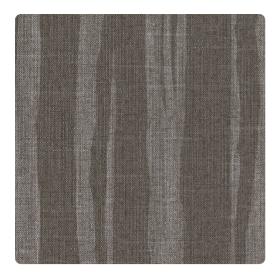

## Candice Olson Couture

This distinctive random pattern resembles wind-blown clouds shredded across an endless sky. The horizontal shards of contrasting color, including silver on grey or black with beige, add interest, as does the slight sheen of the finish. Composed of lightly textured vinyl for practicality as well as beauty, this wallcovering is durable, washable, suitable for high-traffic areas, and available in seven handsome variations.