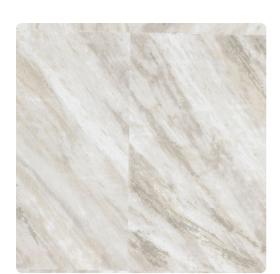

## Candice Olson Couture

Slab cut marble inspires an oversized geometric reminiscent of large inlaid architectural pattering with breathtaking result. Striking in its authentic marbleized look, and punctuated with veins of shimmering metallic, this pattern is the definition of 'perfect scale' for commercial space. Available in a palette of 7 colors to include Mist, a soft blue with hints of pearlescent white and Orchid, featuring various shades of purple and beige.