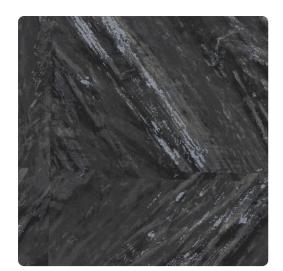

# Rhapsody MCO2035 – Ebony

## Candice Olson Couture

Slab cut marble inspires an oversized geometric reminiscent of large inlaid architectural pattering with breathtaking result. Striking in its authentic marbleized look, and punctuated with veins of shimmering metallic, this pattern is the definition of 'perfect scale' for commercial space. Available in a palette of 7 colors to include Mist, a soft blue with hints of pearlescent white and Orchid, featuring various shades of purple and beige.