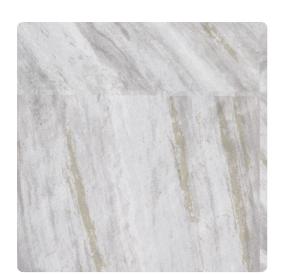

# Rhapsody MCO2036 – Glacier

## Candice Olson Couture

Slab cut marble inspires an oversized geometric reminiscent of large inlaid architectural pattering with breathtaking result. Striking in its authentic marbleized look, and punctuated with veins of shimmering metallic, this pattern is the definition of 'perfect scale' for commercial space. Available in a palette of 7 colors to include Mist, a soft blue with hints of pearlescent white and Orchid, featuring various shades of purple and beige.