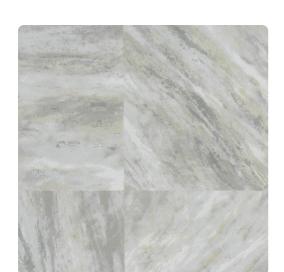

## Candice Olson Couture

Slab cut marble inspires an oversized geometric reminiscent of large inlaid architectural pattering with breathtaking result. Striking in its authentic marbleized look, and punctuated with veins of shimmering metallic, this pattern is the definition of 'perfect scale' for commercial space. Available in a palette of 7 colors to include Mist, a soft blue with hints of pearlescent white and Orchid, featuring various shades of purple and beige.