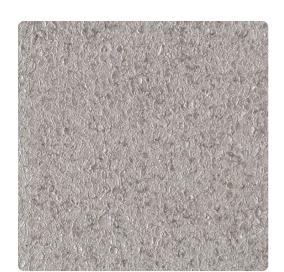

## Candice Olson Couture

The deep, rugged texture of this vinyl wallcovering offers peaks and valleys of luminous highlights. Visually, this design looks like gravel; sturdy and long lasting, durable for high traffic areas. Thirteen handsome colors are available to choose from. Shell, a crisp, clean white and Caramel, a warm, golden tone.