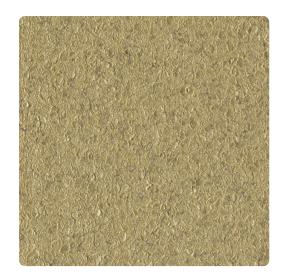

## Candice Olson Couture

The deep, rugged texture of this vinyl wallcovering offers peaks and valleys of luminous highlights. Visually, this design looks like gravel; sturdy and long lasting, durable for high traffic areas. Thirteen handsome colors are available to choose from. Shell, a crisp, clean white and Caramel, a warm, golden tone.