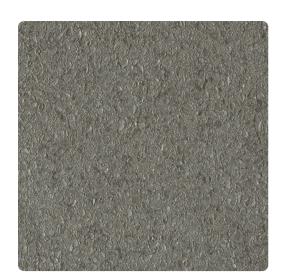

## Candice Olson Couture

The deep, rugged texture of this vinyl wallcovering offers peaks and valleys of luminous highlights. Visually, this design looks like gravel; sturdy and long lasting, durable for high traffic areas. Thirteen handsome colors are available to choose from. Shell, a crisp, clean white and Caramel, a warm, golden tone.