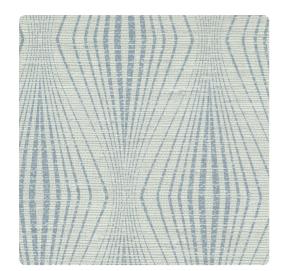

# Living Well - Namaste MCO2178 – Calm

### Candice Olson Couture

Rough print dimensional diamonds reach forward from a ground of grasscloth inspired texture, capturing the essence of natural fiber imperfection on durable high performance vinyl in Candice Olson Couture's Namaste Wallcovering.