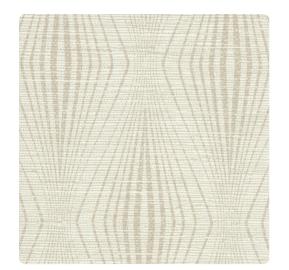

### Candice Olson Couture

Rough print dimensional diamonds reach forward from a ground of grasscloth inspired texture, capturing the essence of natural fiber imperfection on durable high performance vinyl in Candice Olson Couture's Namaste Wallcovering.