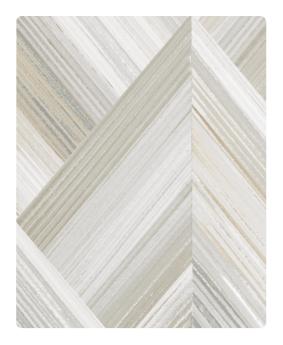

## Candice Olson Couture

A variegated overlay, inspired by the natural mosaic woods of hand laid parquet, the diamond pattern of this classic geometric possess a streamlined elegance when printed on shimmering Mylar. The modern palette has a balanced purity of organic color supported by linear accents of luminous shine. Featuring metallic foil accents and printed on a vinyl surface with non-woven substrate backing, this highly durable commercial wallcovering smooths effortlessly, is easy to remove, and meets Type II requirements of CCC-W-408A.