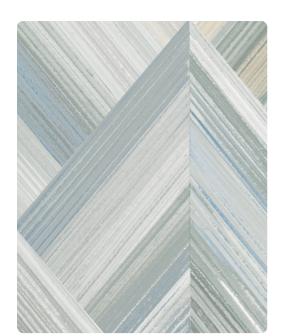

# Mindful MCO2334 – Mist

## Candice Olson Couture

A variegated overlay, inspired by the natural mosaic woods of hand laid parquet, the diamond pattern of this classic geometric possess a streamlined elegance when printed on shimmering Mylar. The modern palette has a balanced purity of organic color supported by linear accents of luminous shine. Featuring metallic foil accents and printed on a vinyl surface with non-woven substrate backing, this highly durable commercial wallcovering smooths effortlessly, is easy to remove, and meets Type II requirements of CCC-W-408A.