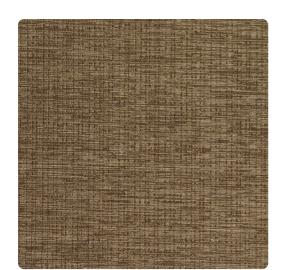

# Cayman MCY2515 – Burnt Caramel

## Esquire

Beautiful in its simplicity, Cayman offers a subtle texture that mimics a delicate weave or luxury textile. A touch of shimmer brings the 21 colorways to life, ranging from lux neutrals to calming greens and blues.