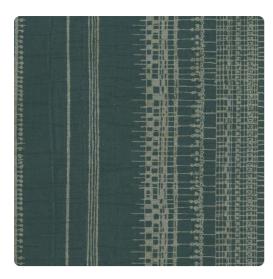

### Design Gallery Inspired Art

In the past, fabrics were hand created and perfected with the use of a loom and talented hands. This craft inspires Lover's Lane, with delicate details transforming this pattern into a wide vertical stripe. A slight glint is scattered throughout the detail, give this wallcovering a distinctive depth.