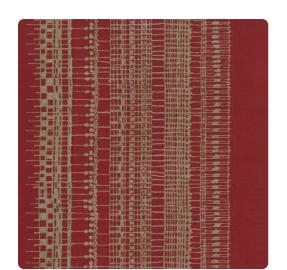

### Design Gallery Inspired Art

In the past, fabrics were hand created and perfected with the use of a loom and talented hands. This craft inspires Lover's Lane, with delicate details transforming this pattern into a wide vertical stripe. A slight glint is scattered throughout the detail, give this wallcovering a distinctive depth.