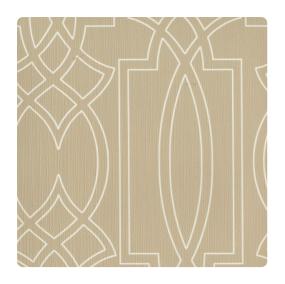

# Sweet Tweet MDD2953 – Drizzle

# Design Gallery Inspired Art

Gothic architecture, known for its beauty and strength is brought to life with the soft color palette and vivid lines of Sweet Tweet. A combination of geometric curves and hard lines, this pattern is reminiscent of an era that has inspired design and art for centuries.