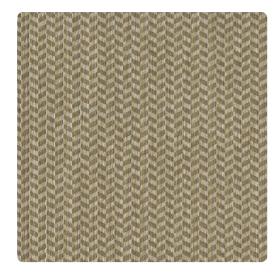

## Design Gallery Inspired Art

Strands of gold or silver interweave with a petite chevron creating Tattle Tail, a new, unique pattern in Design Gallery 2. Tiny rhombi dance along this vertical linen, developing a bold pattern to fill and enlarge any space.