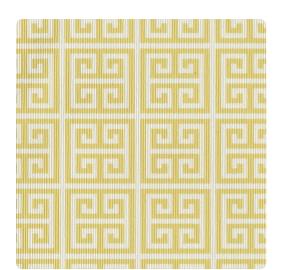

### Design Gallery Inspired Art

Cross a Greek key motif with a maze and you'll get this amazing geometric pattern! The design of this vertically ribbed wallcovering is captured in small squares neatly arranged in formation. Available in thirteen two tone color palettes including Mirrors, a silver grey with pristine white, also Race Bay, a grey/green and deep sea blue combination.