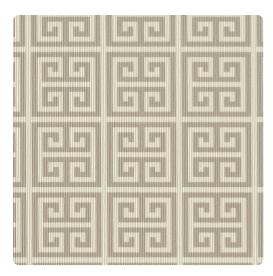

### Design Gallery Inspired Art

Cross a Greek key motif with a maze and you'll get this amazing geometric pattern! The design of this vertically ribbed wallcovering is captured in small squares neatly arranged in formation. Available in thirteen two tone color palettes including Mirrors, a silver grey with pristine white, also Race Bay, a grey/green and deep sea blue combination.