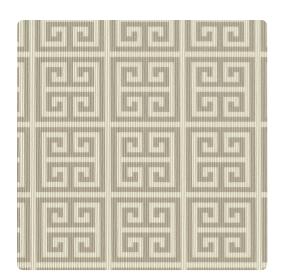

### Design Gallery Inspired Art

Cross a Greek key motif with a maze and you'll get this amazing geometric pattern! The design of this vertically ribbed wallcovering is captured in small squares neatly arranged in formation. Available in thirteen two tone color palettes including Mirrors, a silver grey with pristine white, also Race Bay, a grey/green and deep sea blue combination.