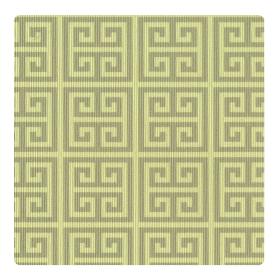

### Design Gallery Inspired Art

Cross a Greek key motif with a maze and you'll get this amazing geometric pattern! The design of this vertically ribbed wallcovering is captured in small squares neatly arranged in formation. Available in thirteen two tone color palettes including Mirrors, a silver grey with pristine white, also Race Bay, a grey/green and deep sea blue combination.